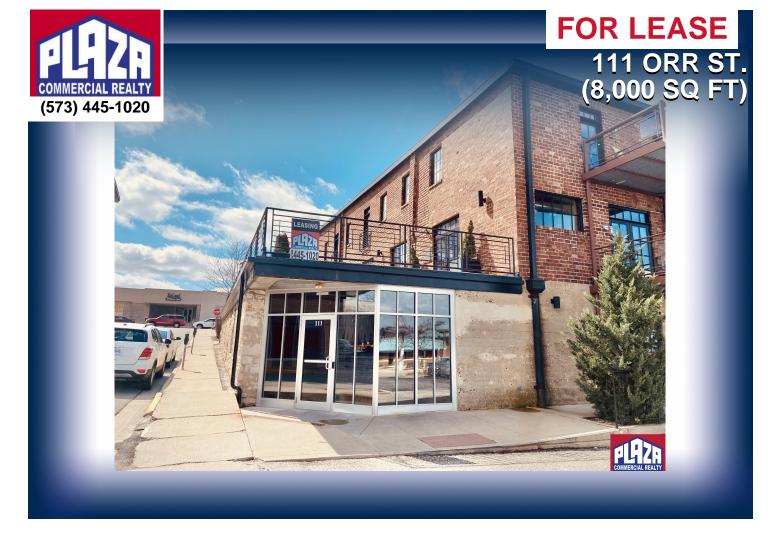

## **ADDRESS**

111 Orr St. (8,000 sq ft)Columbia, MO

# **DETAILS**

- Ground floor space located in the North Village Arts District in downtown Columbia
- · Interior finish is mostly wide open with abundant natural light and multiple entrances
- Located in portion of downtown with abundant pedestrian movement, and variety of businesses nearby inclusive of arts, food, retail, entertainment and office
- · Exterior patio area for outside seating or break area
- Owner will divide the space anywhere between 5,000-12,000 sq ft
- Owner will consider modifications to the space for a multi-year lease agreement
- Short walk to University of Missouri, Columbia College, Stephens College, and city and county government centers
- · Rental rate is on a NNN basis
- Current tenant lease expires 5/31/25 but may vacate earlier