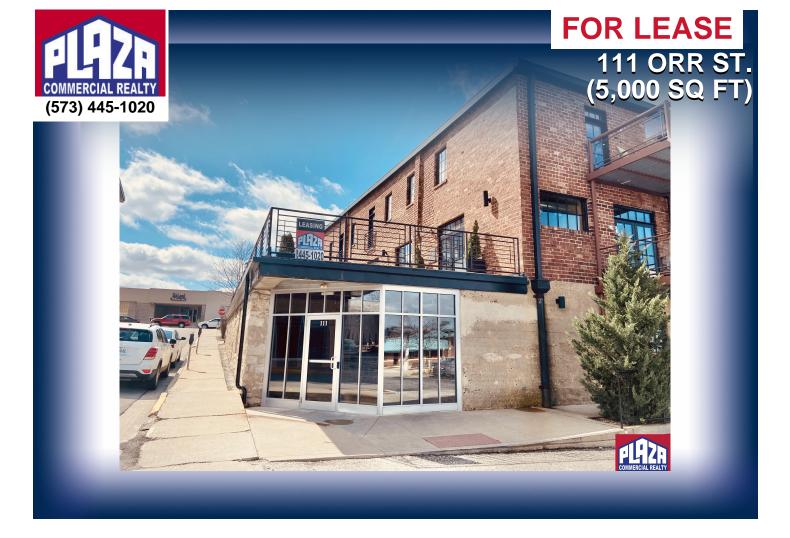

## **ADDRESS**

111 Orr St. (5,000 sq ft) Columbia, MO

PROPERTY TYPE Office / Retail

LEASE \$6,250/Monthly/NNN

SPACE 5,000 sqft

ZONING M-DT

## DETAILS

- Ground floor space located in the North Village Arts District in downtown Columbia
- Interior finish is mostly wide open with abundant natural light and multiple entrances
- Located in portion of downtown with abundant pedestrian movement, and variety of businesses nearby inclusive of arts, food, retail, entertainment and office
- · Exterior patio area for outside seating or break area
- Owner will divide the space anywhere between 5,000-12,000 sq ft
- Owner will consider modifications to the space for a multi-year lease
  agreement
- Short walk to University of Missouri, Columbia College, Stephens College, and city and county government centers
- Rental rate is on a NNN basis
- Current tenant lease expires 5/31/25 but may vacate earlier