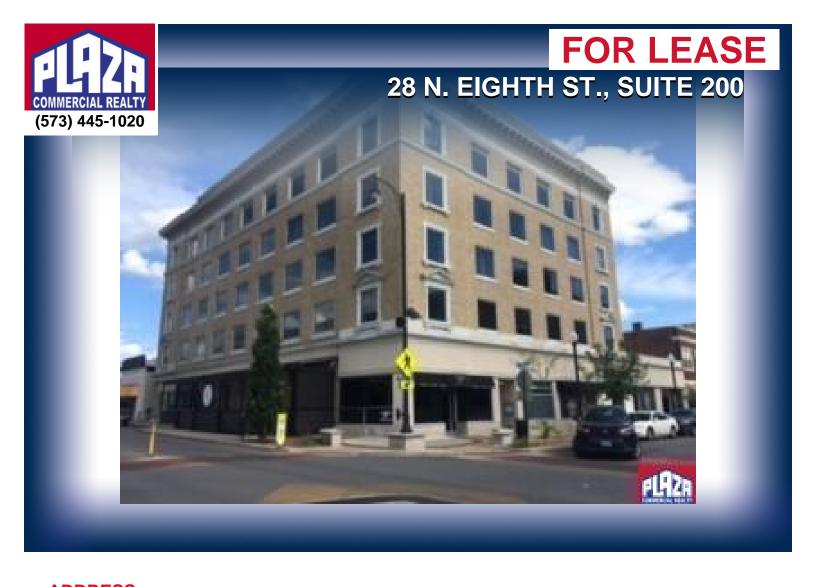

| ADDRESS       | 28 N. Eighth St., Suite 200<br>Columbia, MO |
|---------------|---------------------------------------------|
| PROPERTY TYPE | Office                                      |
| LEASE         | \$6,000/monthly                             |
| SPACE         | 5,781 sqft                                  |
| ZONING        | M-DT                                        |

## **DETAILS**

- See reference floor plans for more details.
- Well located in downtown Columbia.
- Variety of office, commercial, and entertainment occupancies nearby.
- Local responsive property management.
- Separately metered space. Tenant pays own utilities.
- Highly recognizable Guitar Building. Suitable for professionals. Near courthouse.
- Public parking garage across the street.
- Space available on floors 2 thru 5.