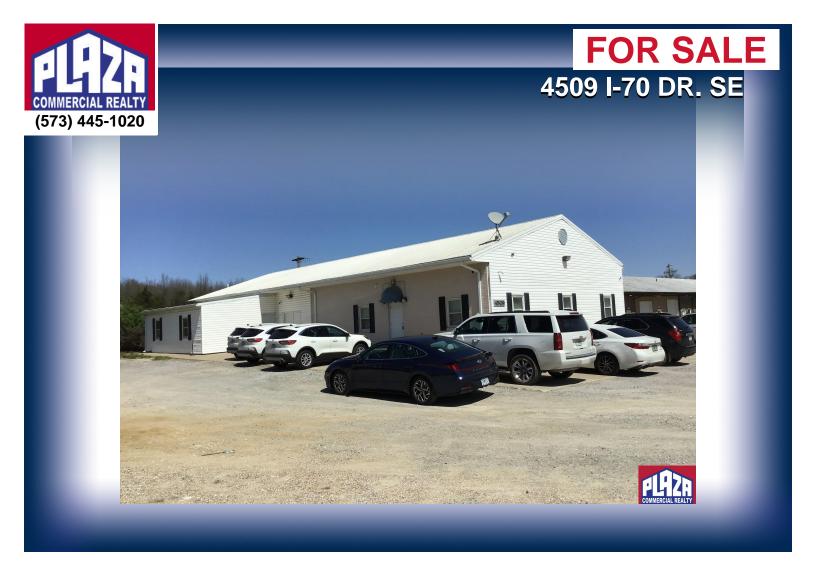

| ADDRESS       | 4509 I-70 Dr. SE<br>Columbia, MO |
|---------------|----------------------------------|
| PROPERTY TYPE | Industrial                       |
| SALE PRICE    | \$400,000                        |
| SPACE         | 4,057 sqft                       |
| BUILDING      | 4,057 sqft                       |
| ZONING        | IG                               |

## **DETAILS**

- 4,057 sf freestanding building with office finishes. Situated on south outer road of I-70 east of US Hwy 63.
- · Zoned for industrial uses.
- (1) double wide leaf delivery door west side of building.
- · Related industrial users nearby
- Located between two I-70 exits of Hwy 63 and Lake of the Woods.
- Fully heated and air conditioned.
- Tours scheduled in advance thru listing office.
- Owner/occupant opportunity.