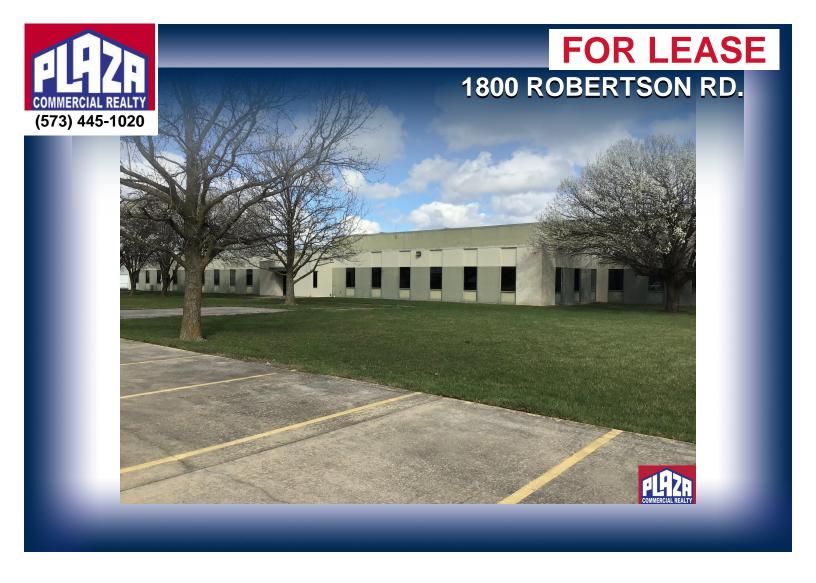

| ADDRESS       | 1800 Robertson Rd.<br>Moberly, MO |
|---------------|-----------------------------------|
| PROPERTY TYPE | Office / Industrial               |
| LEASE         | \$12,000/                         |
| SPACE         | 20,000 sqft                       |

## **DETAILS**

- 20,000 sf office/industrial facility located in Moberly, MO, the largest population center of Randolph County, MO. This is centrally located facility in Missouri, the midpoint of continental USA.
- (2) potential docks.
- All utilities available to site. Ameren is electrical and gas supplier. City of Moberly, MO is provider of water and sewer.
- Easy access to US Hwy 63 and Hwy 24.
- · Responsive to all inquiries.
- Can be modified to modern offices or completely for conversion to industrial.