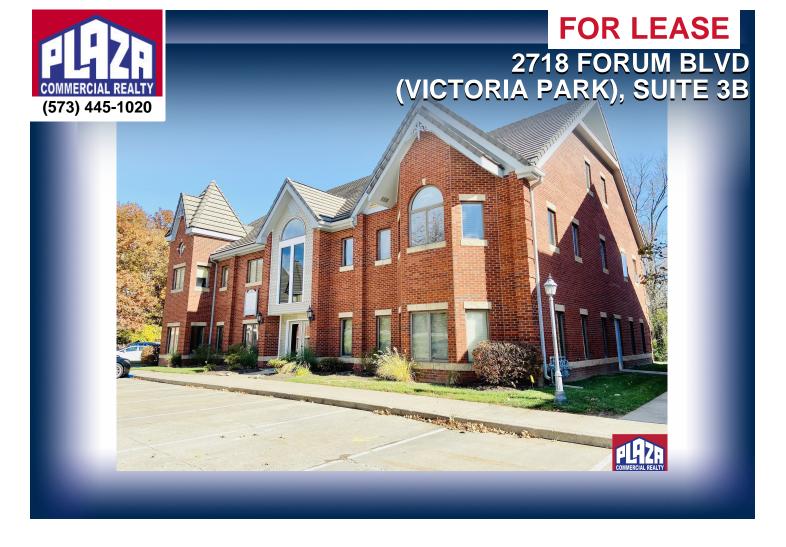

#### **ADDRESS**

2718 Forum Blvd (Victoria Park), Suite 3b Columbia, MO

# **DETAILS**

- . Nicely finished space in Victoria Park, with great views overlooking the nearby wooded area
- · 2nd floor unit with both stairwell and elevator access
- Within the suite, the main level contains 913 sq ft, and the upstairs contains 578 sq ft of open area
- Victoria Park is a collection of 4 office buildings with high occupancy of professional tenants
- Abundant amenities close by, including connection to the MKT Trail & Twin Lakes Park, and Wilson's Fitness
- Unique layout, conducive to businesses looking for a mostly open configuration