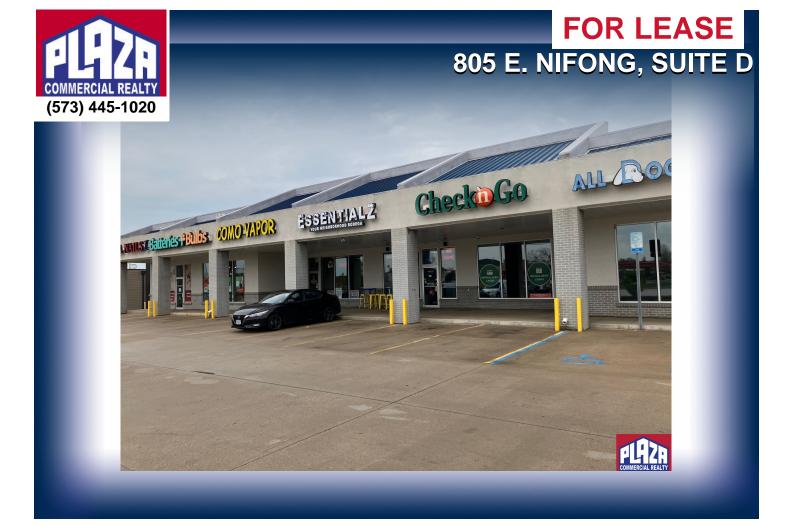

ADDRESS 805 E. Nifong, Suite D Columbia, MO

PROPERTY TYPE Retail

LEASE \$2,200/monthly/triple net

SPACE 1,200 sqft

ZONING M-N

## DETAILS

- 1,200 sf portion of overall 11,000 sf retail strip center located in highly desirable area along Nifong/Grindstone Parkway.
- Zoning is M-C (mixed use commercial) and will permit all office and retail uses.
- Generous sign package available. Parking in front and at rear of building.
- \$2,200 monthly rental on triple net basis. This means tenant also pays approx. \$350 monthly toward the collective cost of real estate taxes, insurance and exterior maintenance in addition to quoted rental.
- Available for many businesses uses including food service.