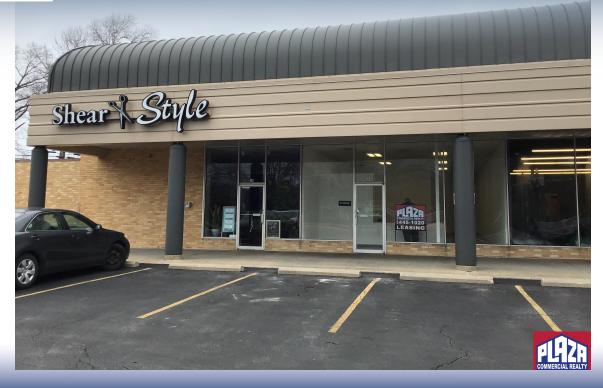

## 1729 W. BROADWAY (SUITE #13)

**ADDRESS** 1729 W. Broadway

(Suite #13)

**Shelter Shopping Center** 

Columbia, MO

**PROPERTY TYPE** Office / Retail

**LEASE** \$1,500/month

**SPACE** 1,200 sqft

## **DETAILS**

- Located in Shopping Center near Broadway and Stadium Blvd. (Clinkscales and W. Broadway).
- · Abundant parking
- · Rent is on a NN basis (tenant also pays portion of insurance and exterior maintenance addition to monthly rental). This NN is approx. \$200 monthly.
- Tenant to pay increases over base lease year in real estate taxes.
- · Space immediately available.
- High traffic corridor, highly visible and recognizable location.
- Immediately available.