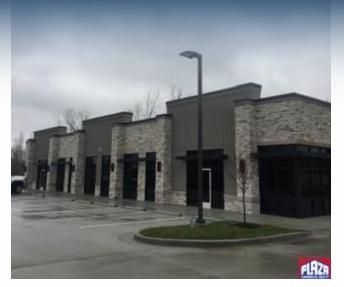

### **ADDRESS**

725 Scott Blvd, Columbia, MO

#### PROPERTY TYPE

Office / Retail

### SPACE

2,500 sqft

# **DETAILS**

- 2,500 sf space suitable for neighborhood retail or office uses and presently in shell condition.
- Owner will complete interior improvements to suit tenant based upon mutually defined floor plan design determined between the landlord and tenant and based upon suitable lease term arrangement. Suggested build-out allowance of \$40 sf.
- \$5,300 monthly rental. Tenant pays its own utilities.
- · High traffic area and great visibility.
- . Seeking compatible business use to the other existing tenancies in the building which now include eye care clinic.
- Call to arrange a tour or inquire about more details.