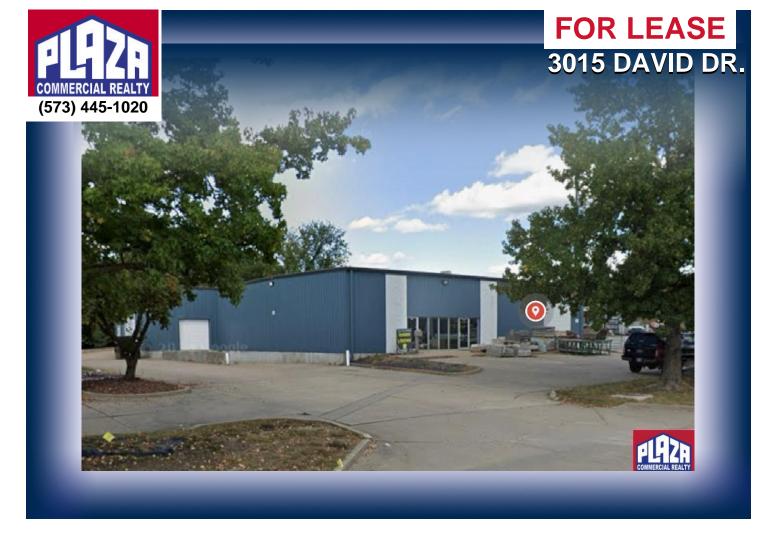

# **ADDRESS**

3015 David Dr. Columbia, MO

# **DETAILS**

- Property is located in north Columbia, close proximity to Highway 63 & Route B.
- Parking immediately in front of the building.
- Functional space for various service providers and contractors.
- · Available now.
- · Small office.
- (1) drive-in door and main door to warehouse area.
- · Fenced yard area.