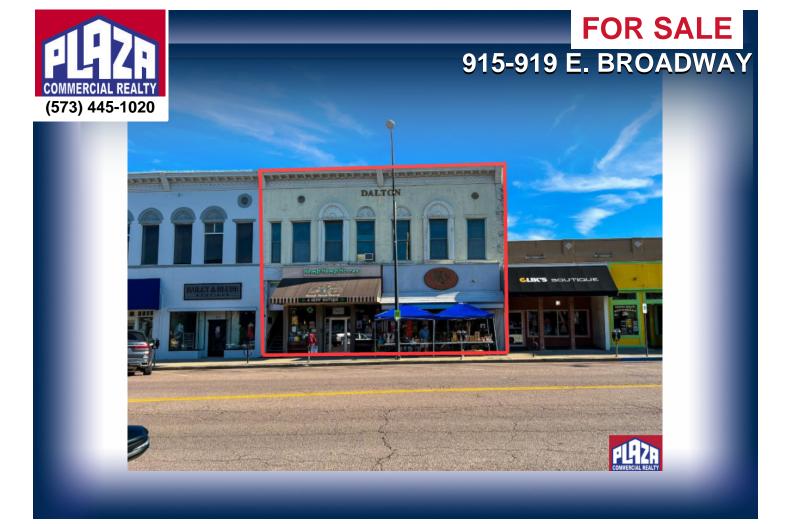

ADDRESS 915-919 E. Broadway Columbia, MO

PROPERTY TYPE Retail / Investment

**SALE PRICE** \$1,150,000

BUILDING 7,387 sqft

LAND 0.14 acres

ZONING M-DT

## DETAILS

- ALL PROPERTY TOURS TO BE COORDINATED THROUGH LISTING BROKER OFFICE IN ADVANCE TO MINIMIZE DISRUPTION OF EXISTING BUSINESS OCCUPANTS
- Multi-tenant building with 2 retail oriented units on the ground floor and upper floor unit of 3,187 sq ft that can be modified to suit buyer's (or tenant's) requirements
- Property is located at a premier site in the Columbia's central business district (DCID) on a major pedestrian corridor, and in close proximity to University of Missouri, Columbia College, Stephens College, and City & County government centers
- Sale offering is subject to existing tenancies (lease information provided upon request)
- Property has significant Broadway frontage; a rare opportunity to own prestigious Broadway address in one of the most visible parts of downtown
- Financial summary provided upon request