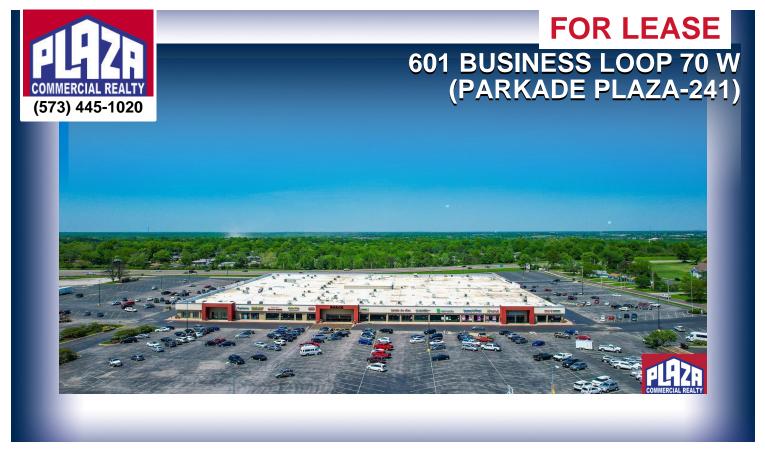

#### **ADDRESS**

601 Business Loop 70 W (Parkade Plaza-241) Suite 241 Columbia, MO

# **DETAILS**

- Office or retail space located in Parkade, near Business Loop 70W & Interstate 70 intersection
- Subject space is available for sublease from Hockman Interiors, who is currently using it as a boutique
- Wide open space with main entry off of the common corridor inside Parkade
- · Abundant on-site parking
- · Commercial zoning allows for broad use of business types
- Modified gross rental rate, NNN costs are approximately \$910/month, and utilities \$300/month on top of the \$1,300/month base rate
- Space is occupied so all showings must be coordinated through the listing office