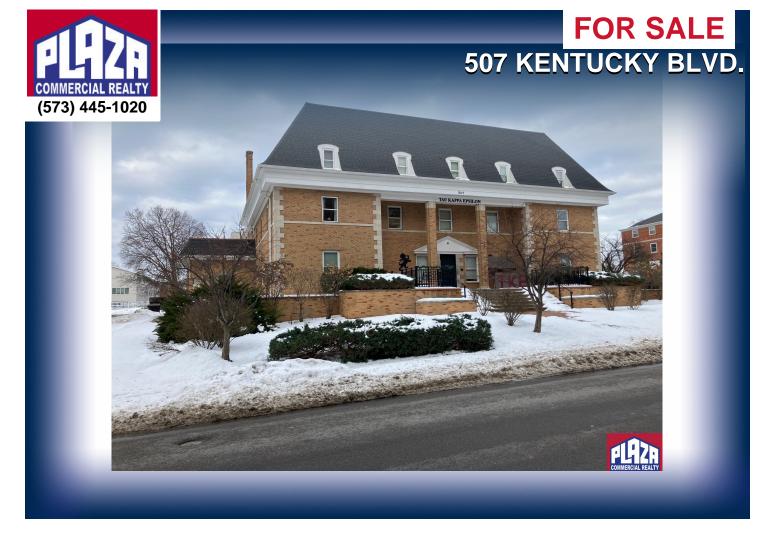

## **ADDRESS**

507 Kentucky Blvd. Columbia, MO

# **DETAILS**

- · Rare real estate offering in Greektown adjacent to University of Missouri Campus presently operating as fraternity.
- Building area consisting of 3 stories of 17,979 sf plus 6,246 sf basement on 22,165 sf land area (0.5 acres), including interior court yard. Zoned R-MF (multi-family) in City of Columbia with 21 parking stalls.
- Currently capacity is 73 beds with shared style restroom/shower.
- · Kitchen within the facility as well as meeting rooms and study areas.
- · Property is serviced by City of Columbia for water, electricity, sewer, Ameren Missouri for gas service.
- Close proximity to University of Missouri academic centers, MU Hospital, MU sports arena.