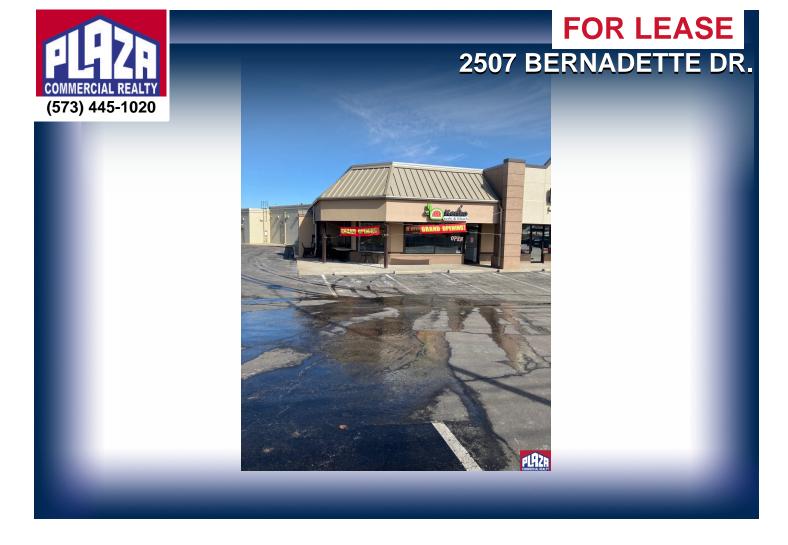

#### **ADDRESS**

2507 Bernadette Dr. Columbia, MO

# **DETAILS**

- 1,000 sf end cap retail space at Bernadette Square located north of Target wing of Columbia Mall.
- This end cap space features drive thru lane and high visibility to
- \$2,500 monthly rental on modified gross basis, in its "as is" condition.
- · Property presently finished as restaurant.
- On-site property management. Well maintained facility.
- Signage flexibility is granted for new tenant.
- Zoned M-C (allows all office and retail uses).