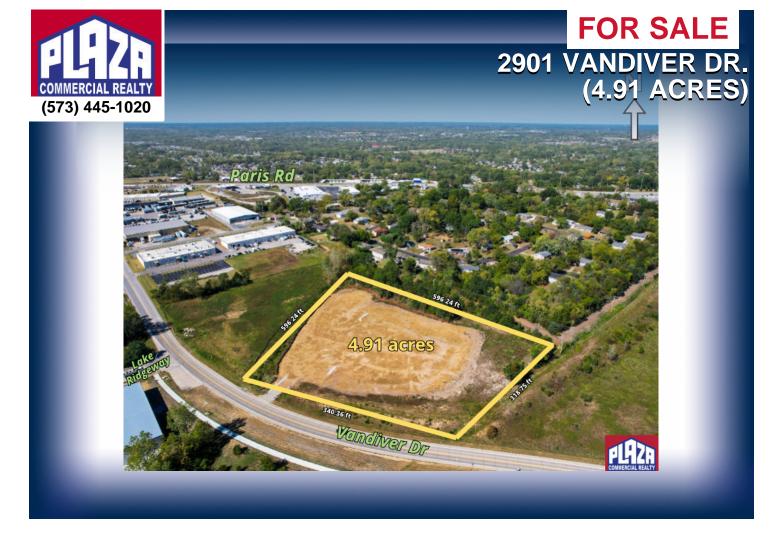

## **ADDRESS**

2901 Vandiver Dr. (4.91 acres) Columbia, MO

#### LAND

**4.91 acres** 

# **DETAILS**

- 4.91 acres currently zoned I-G in City of Columbia.
- Offered for sale in its entirety at \$450,000.
- Favorable area in close proximity to Hwy 63 just north of I-70.
- Strong control location.