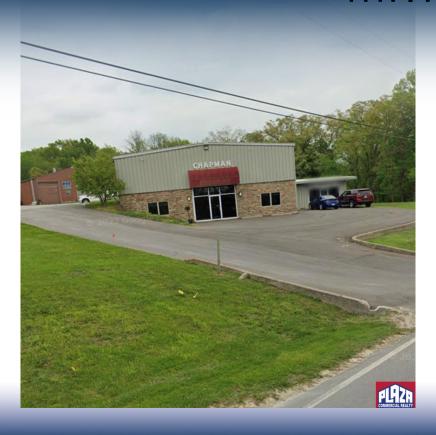

| ADDRESS       | 4441 I-70 Dr. NW<br>Columbia, MO     |
|---------------|--------------------------------------|
| PROPERTY TYPE | Office / Retail / Industrial         |
| LEASE         | \$4,000/monthly/modified gross lease |
| SPACE         | 5,990 sqft                           |
| ZONING        | M-L                                  |

## **DETAILS**

- Freestanding office/warehouse facility consisting of 5,990 sf of space on ground floor mostly devoted to office with some warehouse storage and production space combination.
- This is a very versatile space that is immediately available for occupancy. Abundant parking plan
- Building signage and site signage is available.
- Situated near Sorrels overpass provides access to southern and western Columbia
- · Tenant pays its own utilities
- · Facility has access to dock and yard area