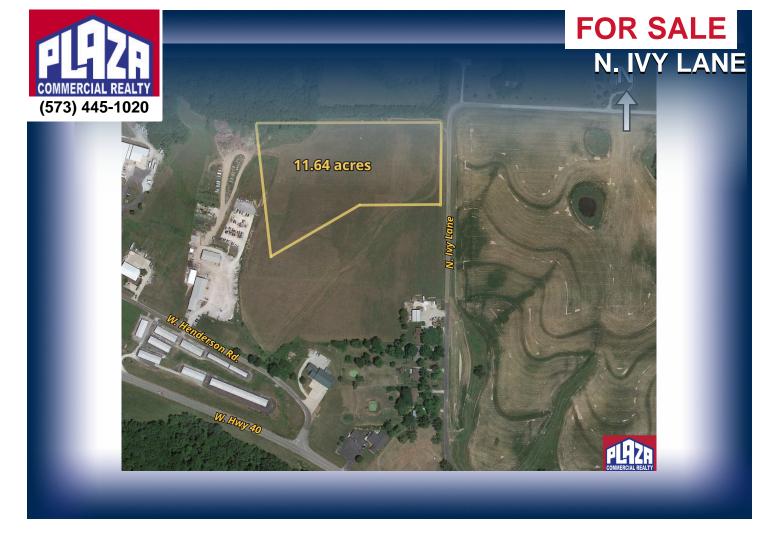

## **ADDRESS**

N. Ivy Lane Columbia, MO

#### LAND

11.64 acres

# **DETAILS**

- 11.64 acres of land currently zoned R-S (single family) residential located in Boone County and adjoins a parcel to the west now zoned M-LP (planned light industrial).
- · Land with access to lvy lane.
- Seller will consider contract contingent on re-zoning with appropriately defined business/development use.
- Property offered for sale in its "as is" zoning of \$325,000, or can be candidate property for re-zoning.
- · Situated in the growing Midway corridor.
- Proximity to Hwy 70 and retail services.