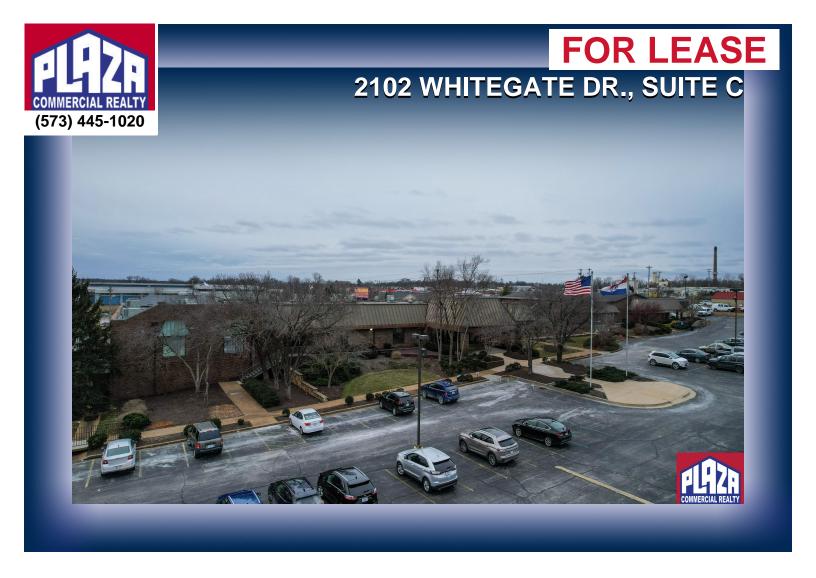

| ADDRESS       | 2102 Whitegate Dr., Suite C<br>Columbia, MO |
|---------------|---------------------------------------------|
| PROPERTY TYPE | Office / Retail / Industrial                |
| LEASE         | \$3,000/monthly/triple net                  |
| SPACE         | 2,879 sqft                                  |
| LAND          | 5.34 acres                                  |
| ZONING        | M-C                                         |