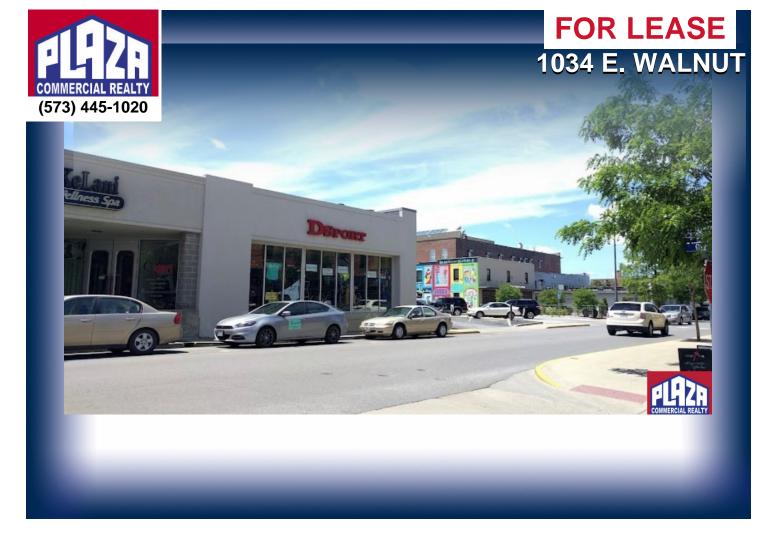

## **ADDRESS**

1034 E. Walnut Columbia, MO

# **DETAILS**

- Unique opportunity in downtown Columbia for significant size of 6,250 sf space suitable for variety of retail and business uses.
- Dedicated 5 parking stalls on site. And nearby public parking garage available spaces.
- \$6,250 monthly rental.
- Owner will consider unique lease terms to grant each party flexibility. This determined on case-by-case basis.
- Long established as a sporting goods and screen-printing operation, now suitable for variety of new business uses.
- Strong and growing business area near college campuses.
- · Call listing office to arrange showings.