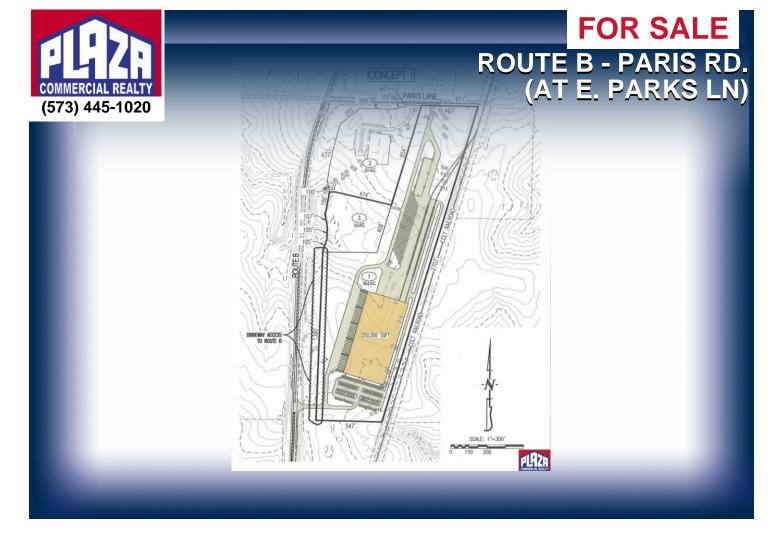

## **ADDRESS**

Route B - Paris Rd. (at E. Parks Ln) Hallsville, MO

#### LAND

41.40 acres

# **DETAILS**

- 41.40 acres of land zoned ML-P located in Boone County just north of Columbia, MO, allows industrial uses.
- 5 acres to be dedicated for use as sanitary sewer and shared with Hallsville United Methodist Church until Boone County Regional Sewer District (BCRSD) can bring its own maintained gravity sewer system to site. This sewer delivery is estimated to occur in year 2026.
- Vehicle access to Route B available to site within a 1,390 lineal foot designated area depicted on concept drawings.
- Rail service available along the property western boundary.
- Site has desirable labor pool in greater Columbia, MO metro service area.
- · Site is easily accessible to major highway systems running north/south and east/west.