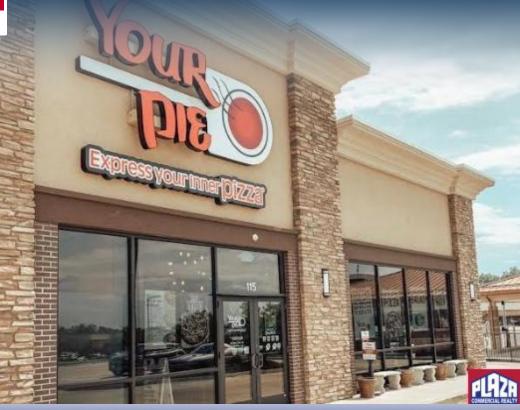

## **1413 GRINDSTONE PLAZA DR**

| ADDRESS       | 1413 Grindstone Plaza Dr<br>Columbia, MO |
|---------------|------------------------------------------|
| PROPERTY TYPE | Retail                                   |
| LEASE         | \$5,600/month                            |
| SPACE         | 2,564 sqft                               |

## **DETAILS**

- · Modern, turnkey restaurant space available in one of the busiest commercial corridors in south Columbia
- Formerly operated as Your Pie restaurant, space has a high level of interior finish, as well as exterior patio/seating with a rollup door
- Great visibility to high traffic counts (35,000+ vpd), located across from a Walmart anchored retail center
- Current lease (expires in June 2026) can be assumed upon approval of the property owner
- Quoted rental rate is inclusive of NNN charges (a breakdown of these amounts can be provided upon request)
- Some/all of the existing restaurant equipment can be purchased
- Any prospective tenant must show liquidity of \$100,000+ through personal finances or loan commitment