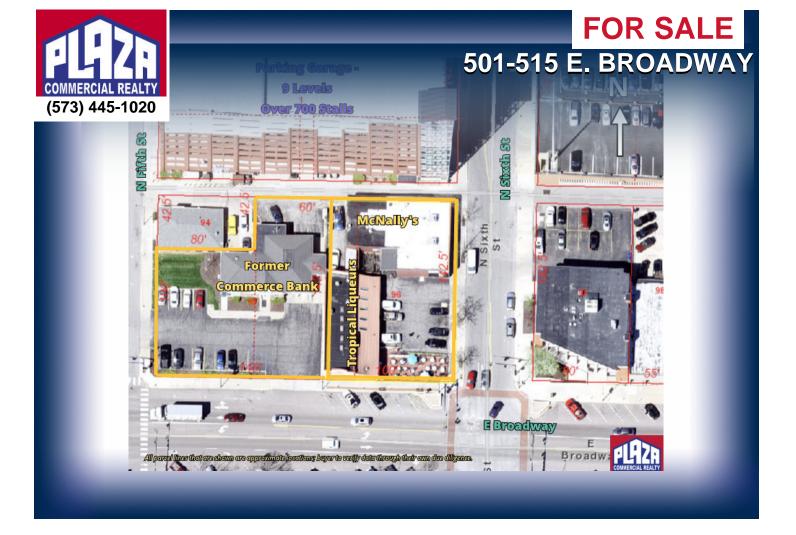

ADDRESS 501-515 E. Broadway Columbia, MO

**PROPERTY TYPE** Office / Retail / Investment

**SALE PRICE** \$3,800,000

BUILDING 11,000 sqft

LAND 0.70 acres

ZONING M-DT

## DETAILS

- Unique opportunity for a large assemblage of property on Broadway in downtown Columbia
- The offering consists of 2 parcels, containing 3 buildings and covering half of a city block
- Total land area of approximately .7 acres spanning Broadway from 5th St to 6th St
- 3 separate buildings with a total of approximately 11,000 finished square feet
- Two of the buildings are under lease with longtime downtown establishments Tropical Liqueurs and McNally's
- The third building is available for occupancy a former bank branch with multiple drive through capacity
- The former bank branch (501 E Broadway) is also offered for sale individually for \$1,700,000
- Within blocks of the University of Missouri, City/County government facilities, and Columbia finance/banking district
- Building square footages & acreage are approximate (buyer to verify)
- Lease/financial details are available upon request from the listing agent