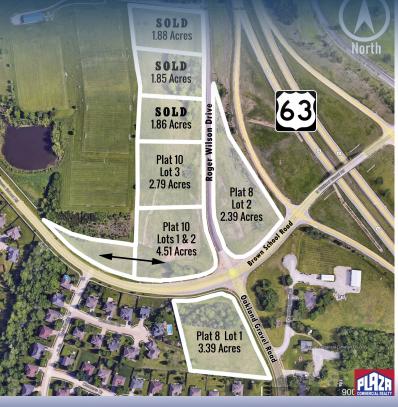

#### **ADDRESS**

4750 Roger I Wilson Memorial Drive, Columbia, MO

#### LAND

**2.39 acres** 

### **DETAILS**

- 2.39 acres currently zoned M-C (mixed use corridor) City of Columbia.
- · Suitable for c-store services.
- Offered for sale in its entirety at \$520,000.
- Favorable area with nearby residential and recreational uses.
- . Intersection location, just off US Hwy 63.
- · Will permit office and retail user.