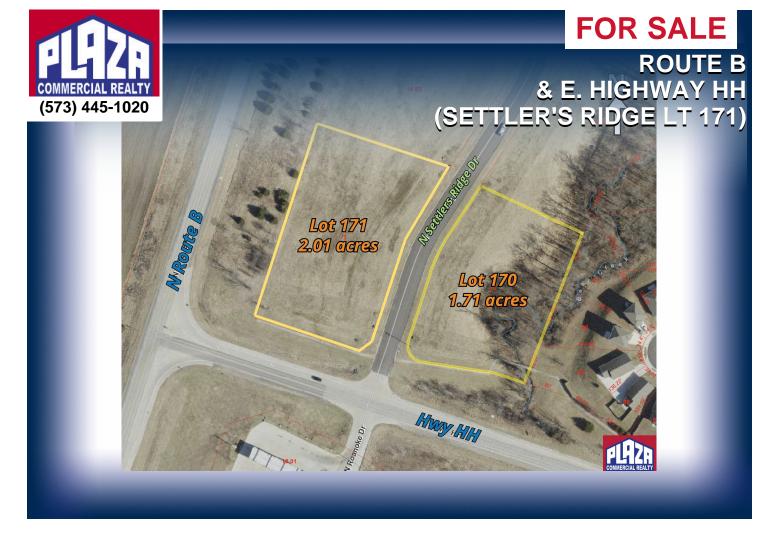

## **ADDRESS**

Route B & E. Highway HH (Settler's Ridge LT 171) Columbia, MO

## SALE PRICE See Details

LAND 2.01 acres

ZONING

CG-P

## **DETAILS**

- Commercial lot(s) located in a growing part of Columbia at the intersection of Route B and Highway HH
- Lot is currently platted as a single 2.01 acre lot, but owner will consider sale of smaller lot(s) subject to replatting with Boone County
- Pricing is \$150,000 \$250,000 per acre depending on purchase of entire lot vs. a smaller portion (seller prefers division no less than 1 acre)
- . The subject parcel is the corner lot at a high traffic area, corner of Route B/Paris Rd. and Highway HH at the entry of Settler's Ridge subdivision
- Directly across the street from a well-maintained, high volume fuel/convenience store
- · County commercial zoning allows for a variety of different uses