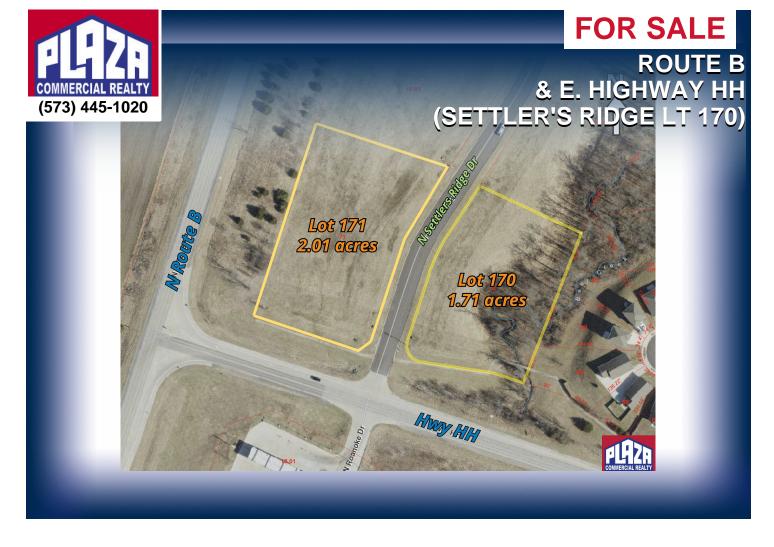

#### **ADDRESS**

Route B & E. Highway HH (Settler's Ridge Lt 170) Columbia, MO

### LAND

**1.71 acres** 

ZONING

CG-P

## **DETAILS**

- Commercial lot(s) located in a growing part of Columbia at the intersection of Route B and Highway HH
- Lot is currently platted as a single 1.71 acre lot, but owner will consider sale of smaller lot(s) subject to replatting with Boone County
- Pricing is \$100,000 \$200,000 per acre depending on purchase of entire lot vs. a smaller portion (seller prefers division no less than 1 acre)
- The subject parcel is the corner lot at a high traffic area, corner of Highway HH & Settler's Ridge Dr at the entry of Settler's Ridge subdivision
- · Directly across the street from a well-maintained, high volume fuel/convenience store
- . County commercial zoning allows for a variety of different uses, and can be developed for residential uses also