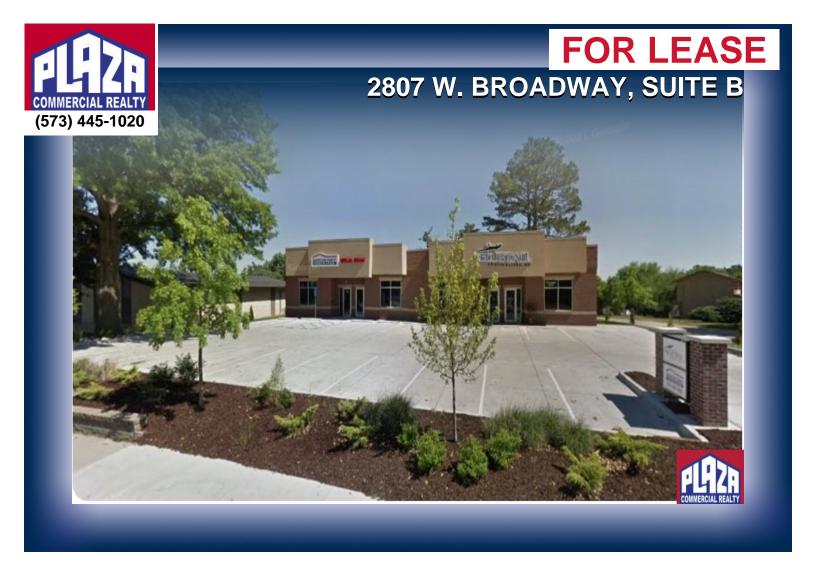

| ADDRESS       | 2807 W. Broadway, Suite B<br>Columbia, MO |
|---------------|-------------------------------------------|
| PROPERTY TYPE | Office / Retail                           |
| LEASE         | \$2,500/monthly                           |
| SPACE         | 980 sqft                                  |
| ZONING        | M-N                                       |

## **DETAILS**

- 980 sf space suitable for neighborhood retail or office uses and presently in shell condition.
- Owner will complete interior improvements to suit tenant based upon mutually defined floor plan design determined between the landlord and tenant and based upon suitable lease term arrangement.
- \$2,500 monthly rental on modified gross basis. Tenant pays its own utilities. Landlord pays base lease year real estate taxes and building insurance. Tenant pay any increases over base lease year. Tenant pays pro-rata share (30%) of snow removal and landscaping.
- · High traffic area and great visibility.
- · Seeking compatible business use to the other existing tenancies in the building which now include insurance office and a medical office.
- Call to arrange a tour or inquire about more details.