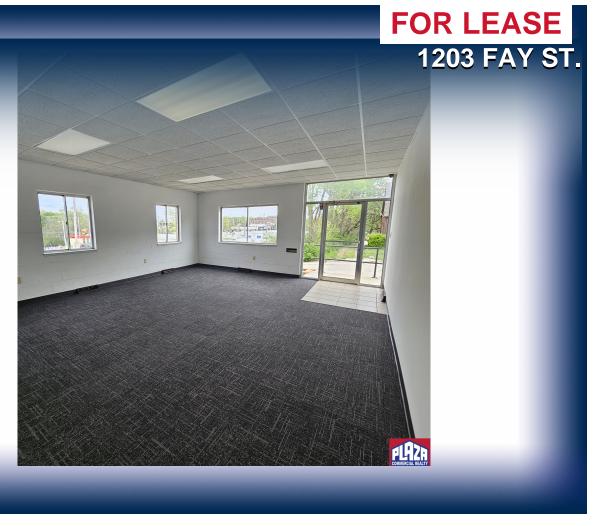

# **ADDRESS**

1203 Fay St. Columbia, MO

#### **SPACE**

2,762 sqft

# **DETAILS**

- Freestanding building centrally located near Business Loop 70, downtown Columbia, and The Arcade District
- Formerly used as office space, but favorable M-C commercial zoning allows for a broad range of uses/occupancies
- Ground floor unit (2,762 sq ft) is available for lease; the lower level storage space will be retained for use by the property owner
- . Owner will remodel the interior and exterior of the building for a longterm lease
- · Rental rate is on a NNN basis