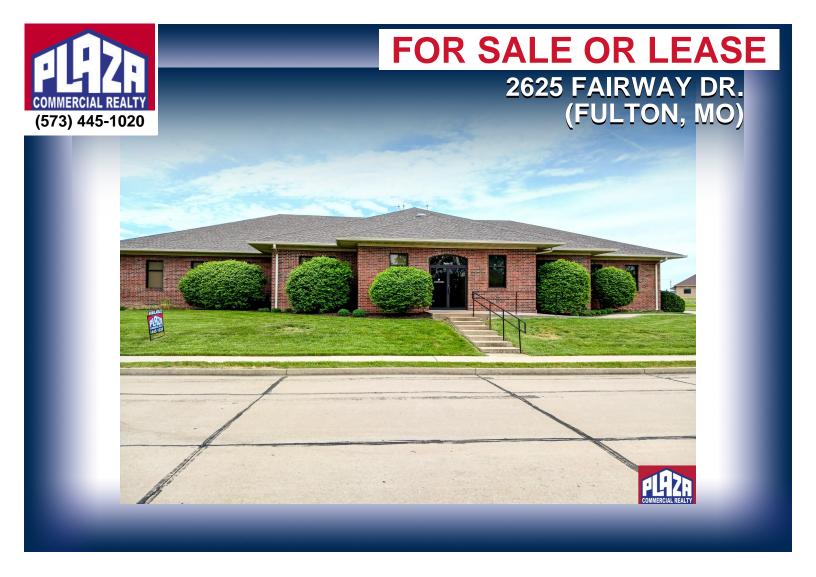

| 2625 Fairway Dr.<br>(Fulton, MO)<br>Fulton, MO |
|------------------------------------------------|
| Office / Investment / Multiple<br>Offerings    |
| \$1,000,000                                    |
| See Details                                    |
| 200 - 1,500 sqft                               |
| 11,884 sqft                                    |
|                                                |

## **DETAILS**

- · Freestanding, multi-tenant office building adjacent to Tanglewood Golf Course in Fulton, MO
- · Located in an office park with medical services, professional offices, and retirement/supported living facilities
- Property is for sale as an investment opportunity, or has multiple offices/suites available for lease (Approx. 200-1,500 sq ft)
- · For leasing needs, various sizes are available, and include use of the common restrooms and conference/break area
- Rental rate is \$12/sq ft gross basis and includes landlord paying utilities
- · Newer construction (approximately 20 years old) with multiple entries/exits allowing for flexibility in demising suites
- · Abundant on-site parking all in close proximity to building entrances
- · Call the listing office for financial/lease details