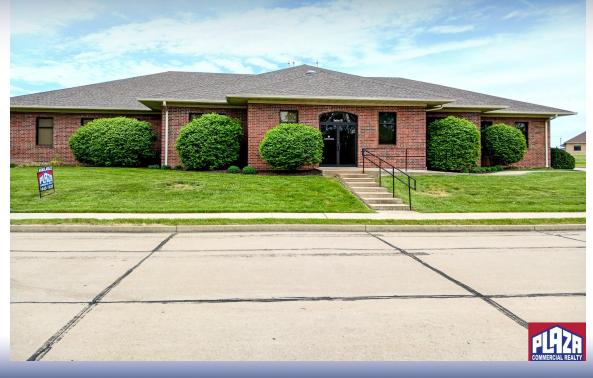

## 2625 FAIRWAY DR. (FULTON, MO - 200SF FOR LEASE)

**ADDRESS** 

2625 Fairway Dr.

(Fulton, MO - 200sf For

Lease) Fulton, MO

**PROPERTY TYPE** 

Office

**LEASE** 

## **DETAILS**

- · Freestanding, multi-tenant office building adjacent to Tanglewood Golf Course in Fulton, MO
- · Located in an office park with medical services, professional offices, and retirement/supported living facilities
- Property is for sale as an investment opportunity, or has multiple offices/suites available for lease (Approx. 200-1,500 sq ft)
- For leasing needs, various sizes are available, and include use of the common restrooms and conference/break area
- Rental rate is \$12/sq ft gross basis and includes landlord paying utilities
- · Newer construction (approximately 20 years old) with multiple entries/exits allowing for flexibility in demising suites
- · Abundant on-site parking all in close proximity to building entrances
- Call the listing office for more details on the sale offering