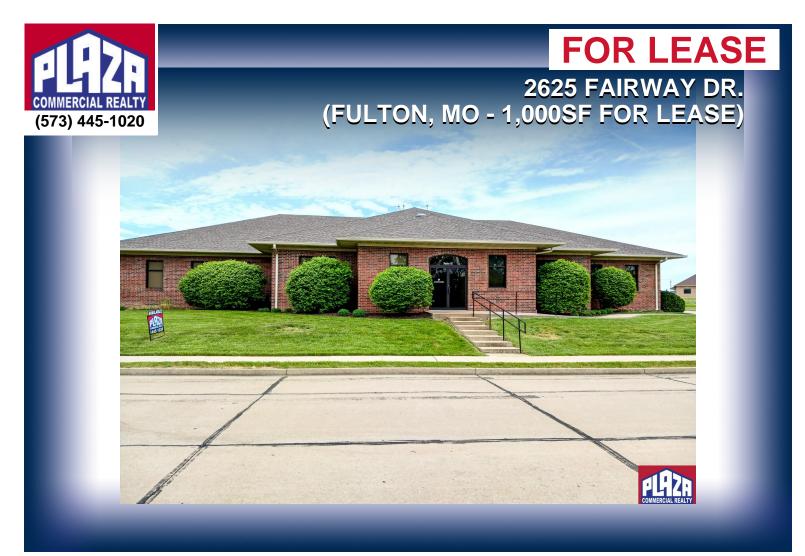

| ADDRESS       | 2625 Fairway Dr.<br>(Fulton, MO - 1,000sf For<br>Lease)<br>Fulton, MO |
|---------------|-----------------------------------------------------------------------|
| PROPERTY TYPE | Office                                                                |
| LEASE         | \$12/sq ft                                                            |
| SPACE         | 1,000 sqft                                                            |

## DETAILS

- Freestanding, multi-tenant office building adjacent to Tanglewood Golf Course in Fulton, MO
- Located in an office park with medical services, professional offices, and retirement/supported living facilities
- Property is for sale as an investment opportunity, or has multiple offices/suites available for lease (Approx. 200-1,500 sq ft)
- For leasing needs, various sizes are available, and include use of the common restrooms and conference/break area
- Rental rate is \$12/sq ft gross basis and includes landlord paying utilities
- Newer construction (approximately 20 years old) with multiple entries/exits allowing for flexibility in demising suites
- Abundant on-site parking all in close proximity to building entrances
- Call the listing office for more details on the sale offering