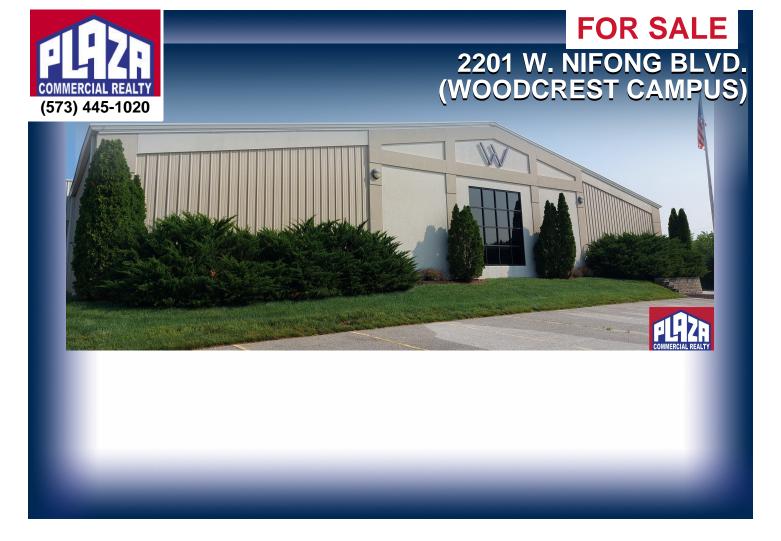

## **ADDRESS**

2201 W. Nifong Blvd. (Woodcrest Campus) Columbia, MO

PROPERTY TYPE Office / Investment / Multiple Offerings

**SALE PRICE** \$6,600,000

## DETAILS

- The property offered for sale is one of the most recognized worship and education campuses in south Columbia
- Woodcrest Chapel is offered in its entirety several buildings totaling 78,000 square feet on 9.56 acres
- The existing planned zoning district and building construction allows for a variety of occupancy types
- The seller (Woodcrest) will continue to exist either on-campus, or will consider relocation off-campus depending on the terms of the contract
- All sales are subject to the leases/occupancies that currently exist on the campus (Plaza can provide a summary of the leases)
- Access to the campus, and tours of the property, must be approved/scheduled by the listing office in advance