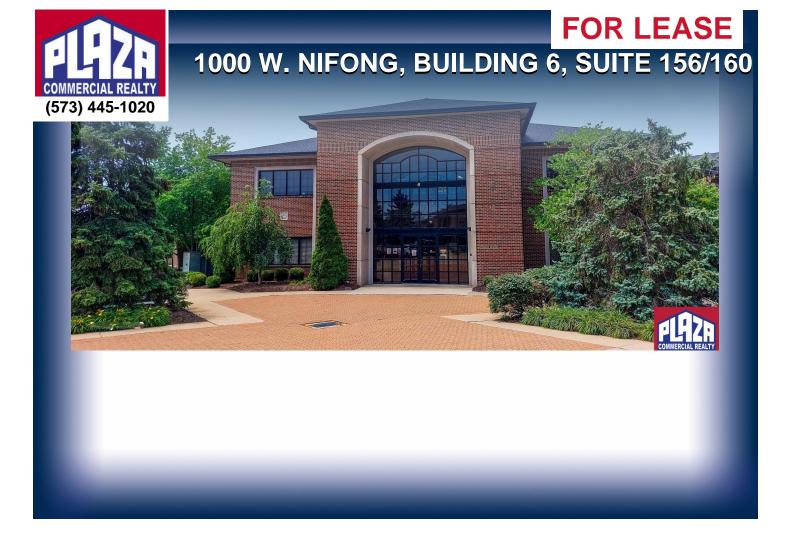

#### **ADDRESS**

1000 W. Nifong, Building 6, Suite 156/160 Columbia, MO

# **DETAILS**

- Nicely configured medical office condominium in Woodrail Centre.
- · High level of interior finish that can be modified to suit various business types if the current tenant ever vacates.
- Woodrail Centre is a class A corporate/office park located in a thriving part of Columbia, at the intersection of Forum Blvd and Nifong Blvd.
- All property tours must be scheduled through the listing office
- · Rental rate is on a NNN basis.