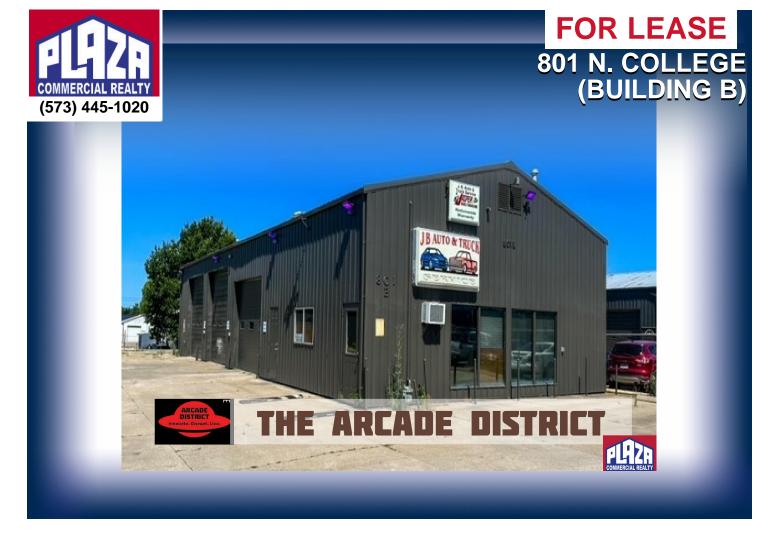

#### **ADDRESS**

801 N. College (Building B) **The Arcade District** Columbia, MO

# **DETAILS**

- Located in THE ARCADE DISTRICT
- Freestanding building located near the corner of College Ave & Wilkes Blvd
- Previously occupied by an automotive repair tenant but property owner intends to remodel for restaurant/retail occupancy
- Adjacent properties will also be remodeled in the future to accommodate similar tenants/occupancies
- The Arcade District is an emerging mixed-use district that includes several notable buildings that house retail, restaurant/bar, and technology office occupants in a live/work/play environment
- · Rental rate is on a NNN basis
- · Property is located in a Hub Zone