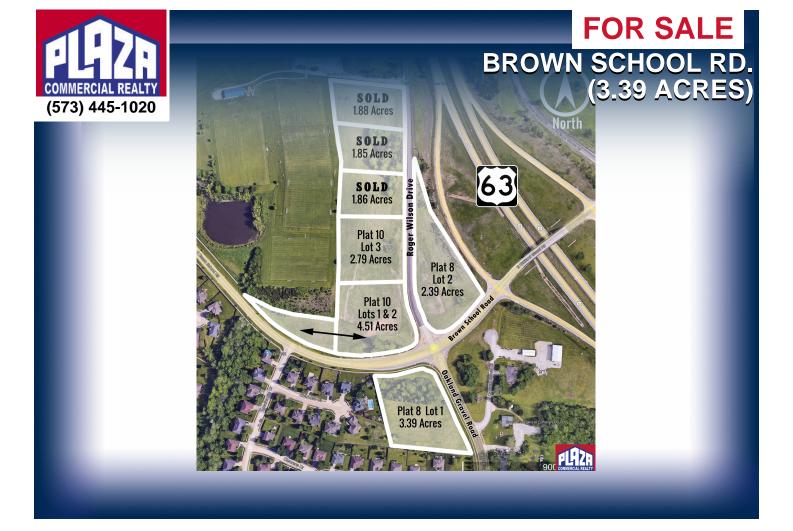

## **ADDRESS**

Brown School Rd. (3.39 acres) Columbia, MO

**PROPERTY TYPE** Land / Investment / Multiple Offerings

**SALE PRICE** \$375,000

## LAND 3.39 acres

ZONING M-C

## DETAILS

- 3.39 acres currently zoned M-C (mixed use corridor) City of Columbia.
- Offered for sale in its entirety at \$375,000.
- Favorable area with nearby residential and recreational uses.
- Intersection location, just off US Hwy 63.
- Will permit office and retail user.