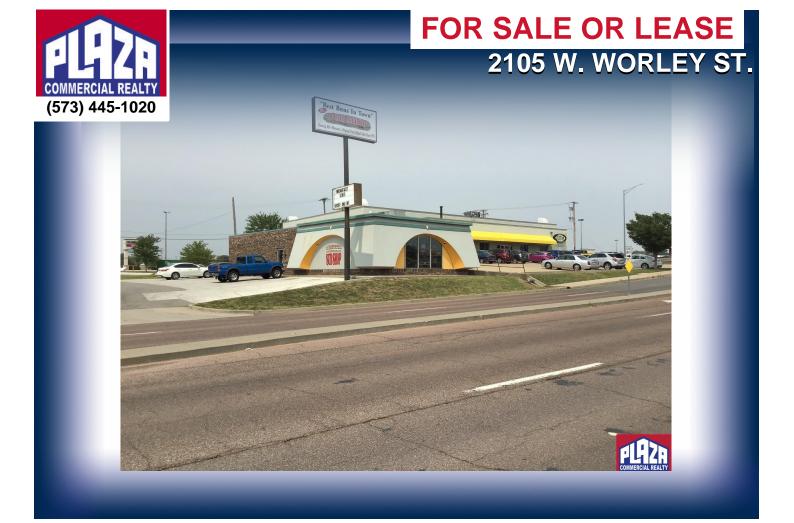

**ADDRESS** 

2105 W. Worley St. Columbia, MO

PROPERTY TYPE Office / Retail

**SALE PRICE** \$775,000

LEASE \$4,500/monthly/triple net

SPACE 2,100 sqft

BUILDING 2,100 sqft

ZONING M-C

## DETAILS

- For sale or lease a 2,100 sf freestanding retail-oriented facility along favored Stadium Blvd. corridor, near major retailers and Columbia Mall.
- 5 year minimum lease term at \$4,500 monthly rental on triple net basis.
- Also offered for sale at \$775,000.
- Located as outlot of Columbia Mall, though independently owned. 82.02` frontage lot is 182.74` deep.
- Zoning district M-C (mixed use corridor) in City of Columbia will allow all retail and professional uses.
- Call the listing office for more details.
- Tenant to pay \$1,000 monthly to cover the collective cost of building insurance and real estate taxes in addition to base rental.
- Building can be leased and modified to suit new business tenant or demolished for land lease.