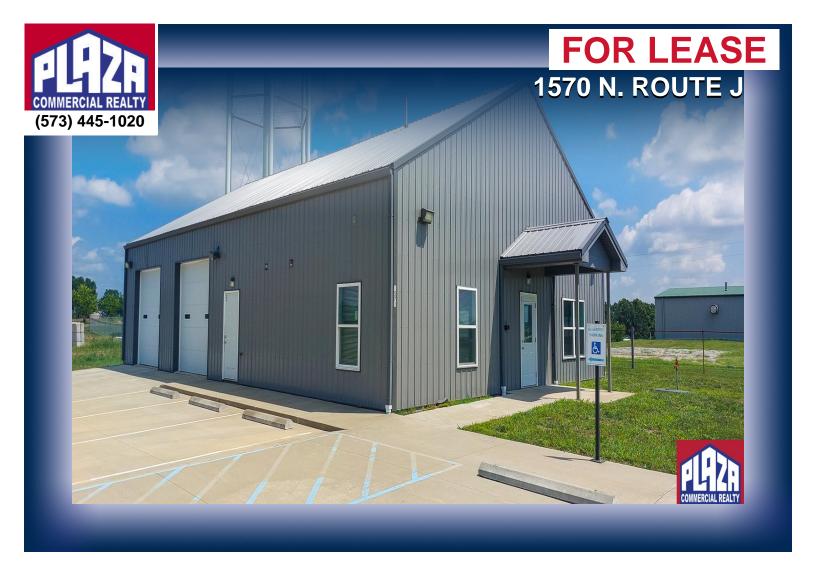

| ADDRESS       | 1570 N. Route J<br>Rocheport, MO |
|---------------|----------------------------------|
| PROPERTY TYPE | Retail / Industrial              |
| LEASE         | \$2,500/month                    |
| SPACE         | 2,400 sqft                       |
| ZONING        | C-G                              |

## **DETAILS**

- · Freestanding office/shop building located just minutes from Interstate 70, a short distance west of Columbia
- Newer construction (less than 5 years old), finished out in a manner well-suited to a variety of small businesses in need of shop space
- Interior includes several private offices, break/kitchenette area, a shop space with 2 power overhead doors and its own restroom
- · Large lot allows for an abundance of on-site parking and/or storage
- Business/occupant must fit within the C-G Boone County commercial zoning designation