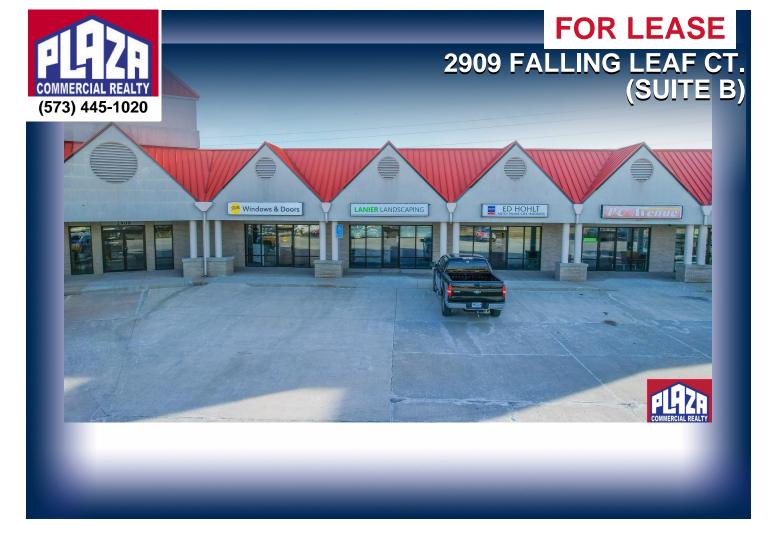

## **ADDRESS**

2909 Falling Leaf Ct. (Suite B) Columbia, MO

PROPERTY TYPE Office / Retail

LEASE \$1,500/month

SPACE 1,141 sqft

ZONING M-C

## DETAILS

- Located in a well recognized mixed use area at intersection of Highway 63 and Grindstone Parkway
- The subject space was previously occupied by retailer PC Avenue
- Property ownership will remodel the unit as needed to adapt it to office or retail occupancies, in exchange for a long-term lease
- Commercial (M-C) zoning allows for a wide variety of uses/occupancies
- Vibrant area in south Columbia with mixture of office, retail, and restaurant uses
- Rental rate is on a NNN basis (NNN expenses run approximately \$380/month)