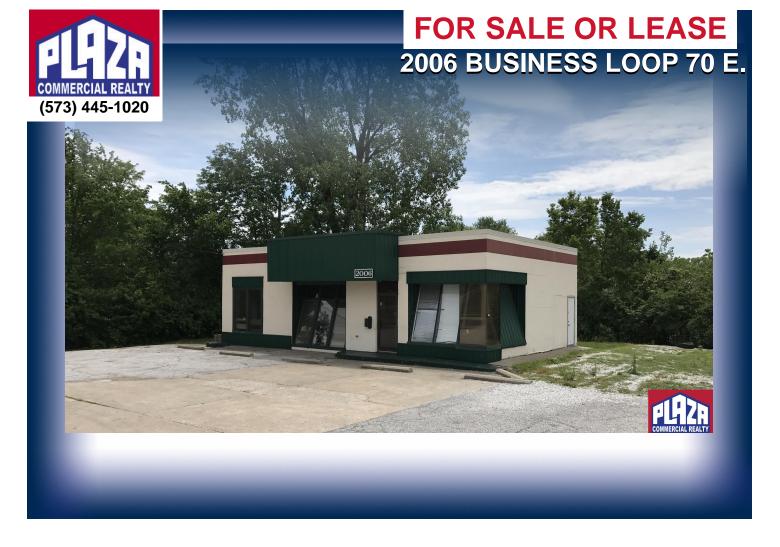

## **ADDRESS**

2006 Business Loop 70 E. Columbia, MO

# **DETAILS**

- 1,300 sq ft freestanding retail/office bldg with plenty of parking (previously used as a car lot)
- Near Westlake Hardware, with excellent visibility from the Business
- Easily accessible to Interstate 70
- Rental rate of \$3,000 per month gross basis, tenant pays their own utilities.
- Property is for sale at \$550,000.