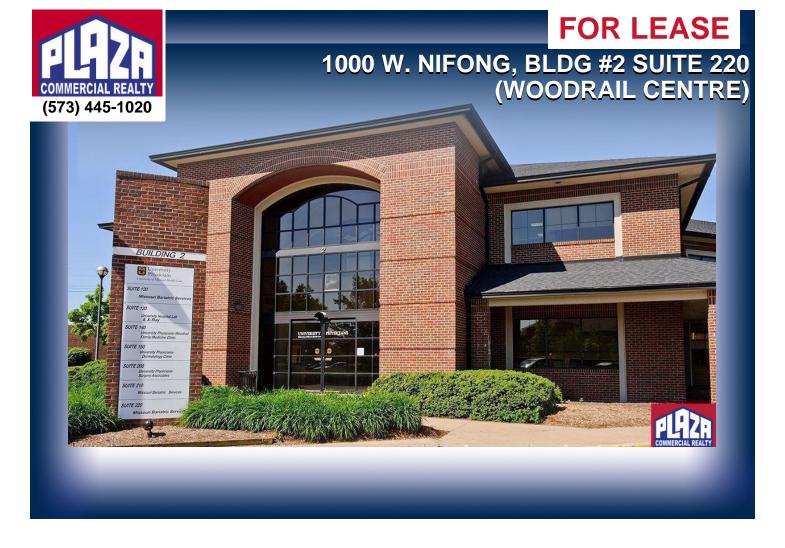

## **ADDRESS**

1000 W. Nifong, Bldg #2 Suite 220 (Woodrail Centre) Columbia, MO

# **DETAILS**

- 2nd FLOOR MEDICAL SPACE.
- Subject space has a high level of interior finish, mixture of open space and private offices.
- · Recent roof, HVAC, light and painting upgrades.
- · Abundant windows with nice views of the surrounding area
- Woodrail Centre is a class A office park located in south Columbia at the corner of Nifong Blvd & Forum Blvd
- In close proximity to several other amenities/services including Walgreens and Boone Hospital South Campus.
- Tours can be conducted now with some advance scheduling thru the listing office.
- Property offered by broker/owner.