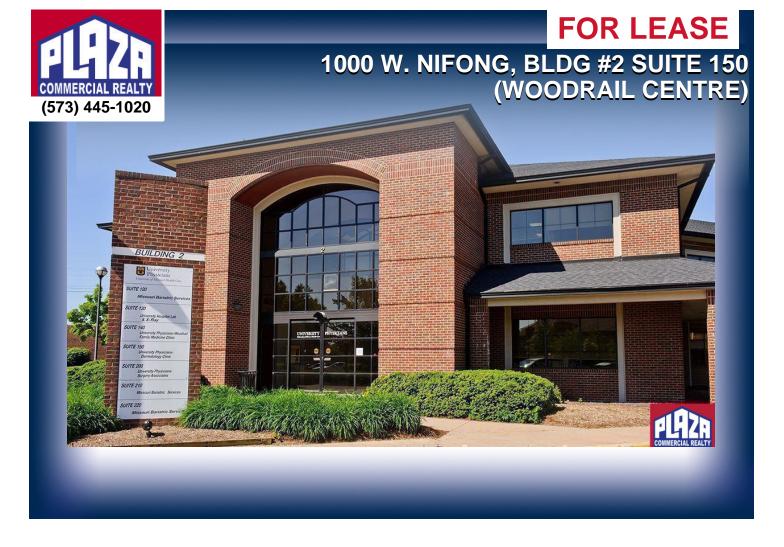

#### **ADDRESS**

1000 W. Nifong, Bldg #2 Suite 150 (Woodrail Centre) Columbia, MO

# **DETAILS**

- GROUND FLOOR MEDICAL SPACE.
- Subject space has a high level of interior finish, mixture of exam rooms and private offices.
- · Recent roof, HVAC, light and painting upgrades.
- Recent interior upgrades. Move-in ready occupy condition.
- Woodrail Centre is a class A office park located in south Columbia at the corner of Nifong Blvd & Forum Blvd
- In close proximity to several other amenities/services including Walgreens and Boone Hospital South Campus.
- Tours can be conducted now with some advance scheduling thru the listing office.
- Property offered by broker/owner.