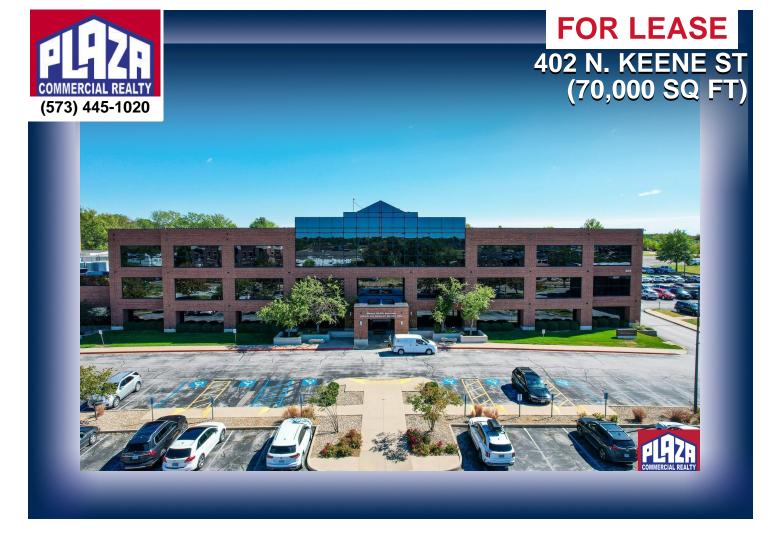

## **ADDRESS**

402 N. Keene St (70,000 sq ft) Columbia, MO

## **DETAILS**

- Class A, on-campus medical office facility located in the Medical District of Columbia, MO
- Various suites/sizes available on 3 separate floors, up to a total of 70,000 sq ft
- Building adjoins a University of Missouri owned hospital facility at the interchange of Interstate 70 & Highway 63
- Abundant on-site parking at no additional charge to tenants
- · High level of interior finish in the common areas of the building, and the suites are medical office finish.
- Landlord will consider tenant improvement contributions for term
- · Rental rate is on a NNN basis
- · All showings must be coordinated through the listing office