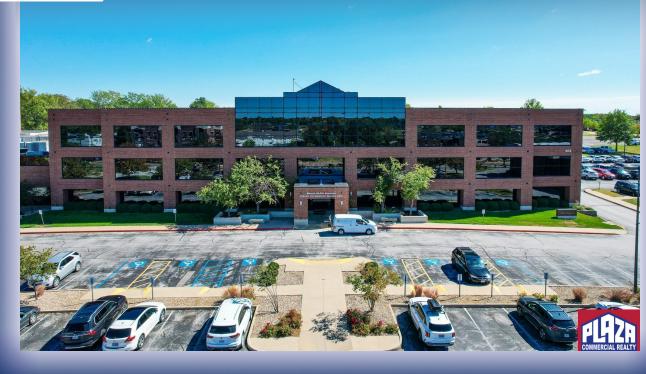

## ADDRESS

402 N. Keene St (10,000 sq ft) Columbia, MO

## DETAILS

- Class A, on-campus medical office facility located in the Medical District of Columbia, MO
- Various suites/sizes available on 3 separate floors, up to a total of 70,000 sq ft
- Building adjoins a University of Missouri owned hospital facility at the interchange of Interstate 70 & Highway 63
- · Abundant on-site parking at no additional charge to tenants
- High level of interior finish in the common areas of the building, and the suites are medical office finish
- Landlord will consider tenant improvement contributions for term leases
- Rental rate is on a NNN basis
- All showings must be coordinated through the listing office