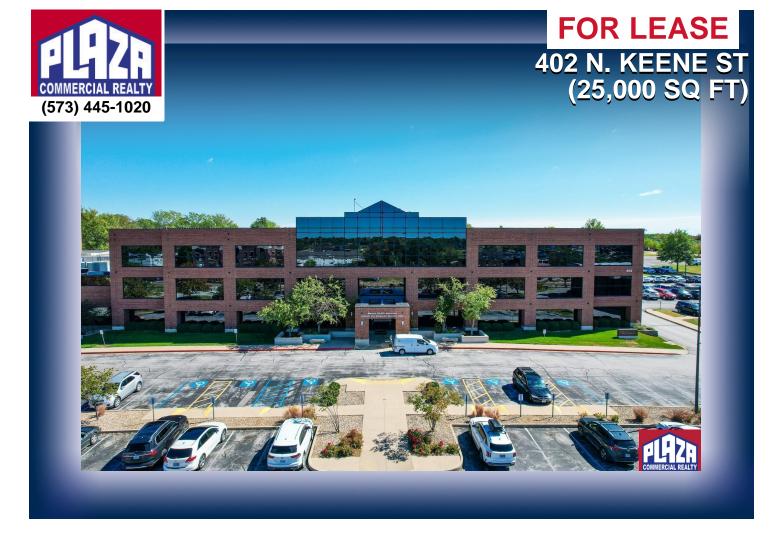

## **ADDRESS**

402 N. Keene St (25,000 sq ft) Columbia, MO

## **DETAILS**

- Class A, on-campus medical office facility located in the Medical District of Columbia, MO
- Various suites/sizes available on 3 separate floors, up to a total of 70,000 sq ft
- Building adjoins a University of Missouri owned hospital facility at the interchange of Interstate 70 & Highway 63
- Abundant on-site parking at no additional charge to tenants
- · High level of interior finish in the common areas of the building, and the suites are medical office finish
- Landlord will consider tenant improvement contributions for term
- · Rental rate is on a NNN basis
- · All showings must be coordinated through the listing office