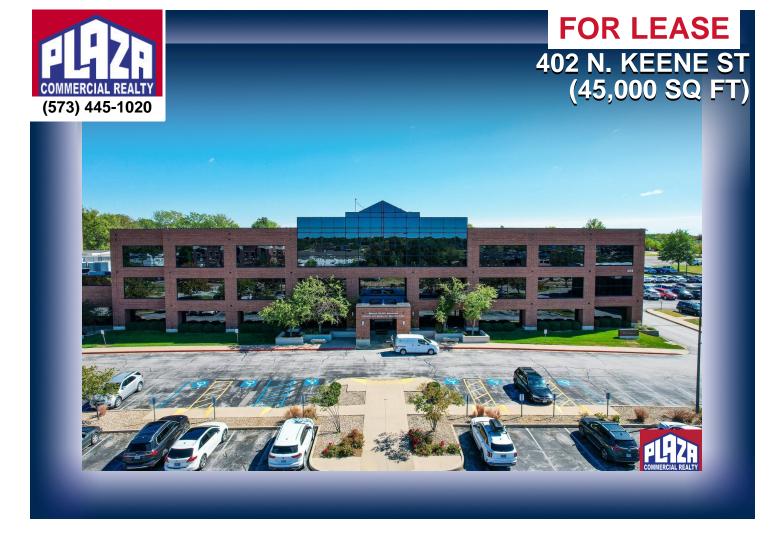

## **ADDRESS**

402 N. Keene St (45,000 sq ft) Columbia, MO

## **DETAILS**

- Class A, on-campus medical office facility located in the Medical District of Columbia, MO
- Various suites/sizes available on 3 separate floors, up to a total of 70,000 sq ft
- Building adjoins a University of Missouri owned hospital facility at the interchange of Interstate 70 & Highway 63
- Abundant on-site parking at no additional charge to tenants
- · High level of interior finish in the common areas of the building, and the suites are medical office finish
- Landlord will consider tenant improvement contributions for term
- · Rental rate is on a NNN basis
- · All showings must be coordinated through the listing office