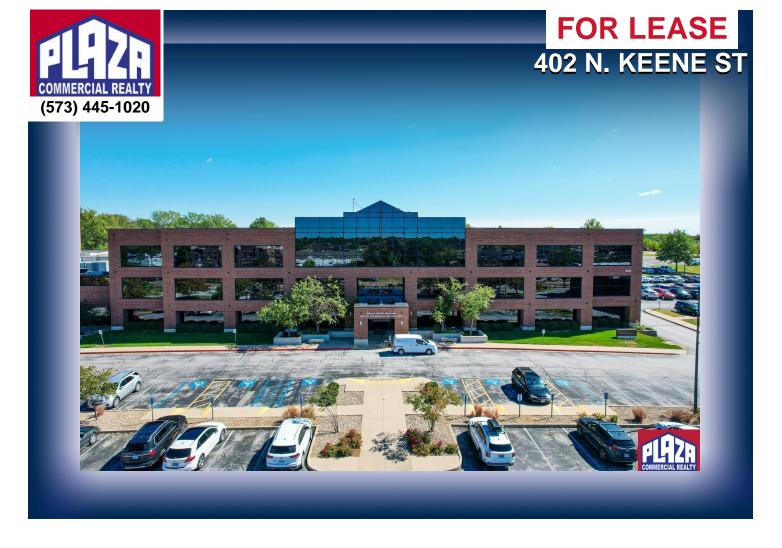

## **ADDRESS**

402 N. Keene St Columbia, MO

# **DETAILS**

- Class A, on-campus medical office facility located in the Medical District of Columbia, MO
- Various suites/sizes available on 3 separate floors, up to a total of 70,000 sq ft
- Building adjoins a University of Missouri owned hospital facility at the interchange of Interstate 70 & Highway 63
- Abundant on-site parking at no additional charge to tenants
- · High level of interior finish in the common areas of the building, and the suites are medical office finish
- Landlord will consider tenant improvement contributions for term
- · Rental rate is on a NNN basis
- · All showings must be coordinated through the listing office