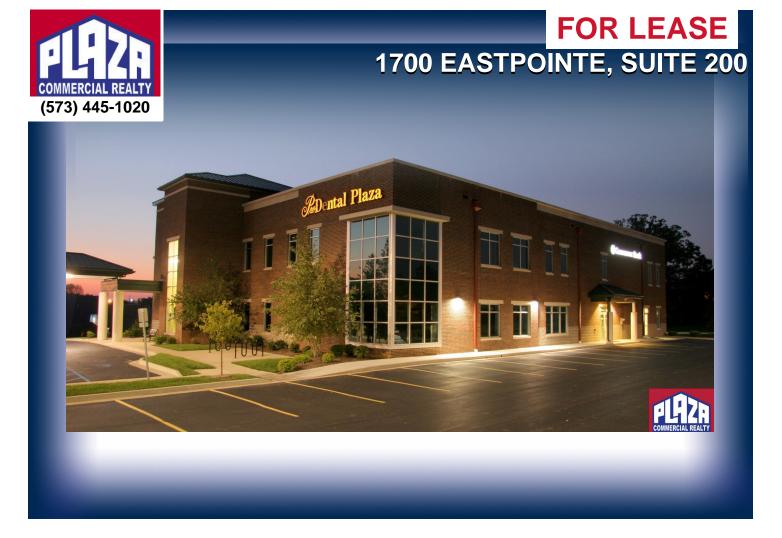

## **ADDRESS**

1700 Eastpointe, Suite 200 ProDental Building Columbia, MO

## DETAILS

- Class A office facility well located at Highway 63 & Stadium Blvd.
- Suite 200 is a 2,700 sq ft ground floor space available for \$3,600/month NNN basis.
- · Includes use of a multi-lane drive-through
- NNN cost are estimated at \$4.00 sf annually, and payable in monthly installments concurrently with rent.
- Space is immediately available.
- Abundant parking.