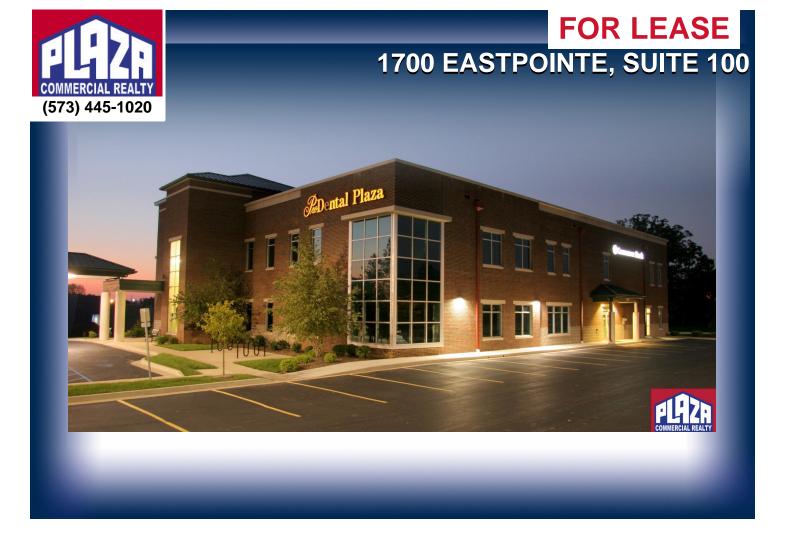

## **ADDRESS**

1700 Eastpointe, Suite 100 **ProDental Building** Columbia, MO

# **DETAILS**

- Class A office facility well located at Highway 63 & Stadium Blvd.
- Suite 100 is a 9,850 sq ft space available for \$10,000/month NNN basis.
- NNN cost are estimated at \$4.00 sf annually, and payable in monthly installments concurrently with rent.
- · Space is immediately available.
- Abundant parking.