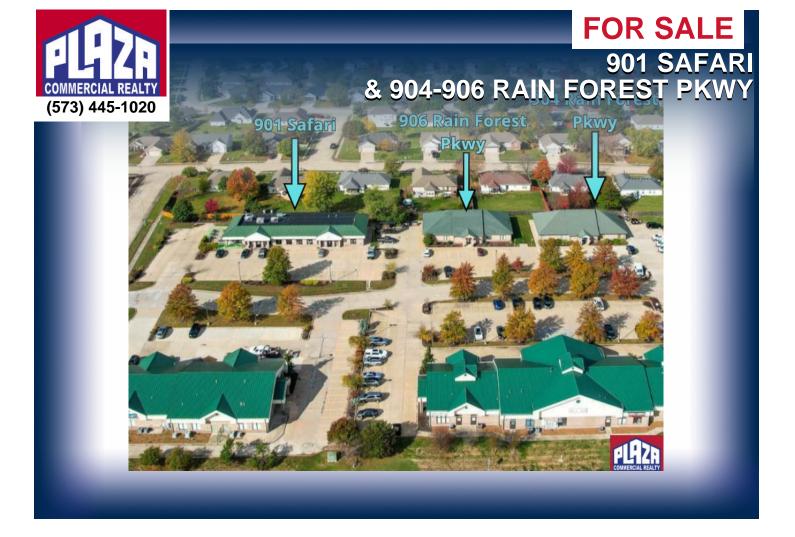

ADDRESS 901 Safari & 904-906 Rain Forest Pkwy Columbia, MO

**PROPERTY TYPE** Office / Retail / Investment

**SALE PRICE** \$2,150,000

BUILDING 16,440 sqft

ZONING IG

## DETAILS

- Investment offering of 3 buildings located in north Columbia just off of Highway 763 at the Rain Forest Parkway turn signal
- Tenancy is a mixture of office and retail occupants with multi-year leases in place
- Excellent rental history on the subject properties, and surrounding business properties
- Location is a vibrant commerce area, with abundant rooftops in close proximity, and high traffic counts on Hwy 763
- Sold as a package, or can be separated into 901 Safari Dr (\$950,000) & 904-906 Rain Forest Parkway (\$1,200,000)
- Call the listing office for detailed income/expense information, or to coordinate tours