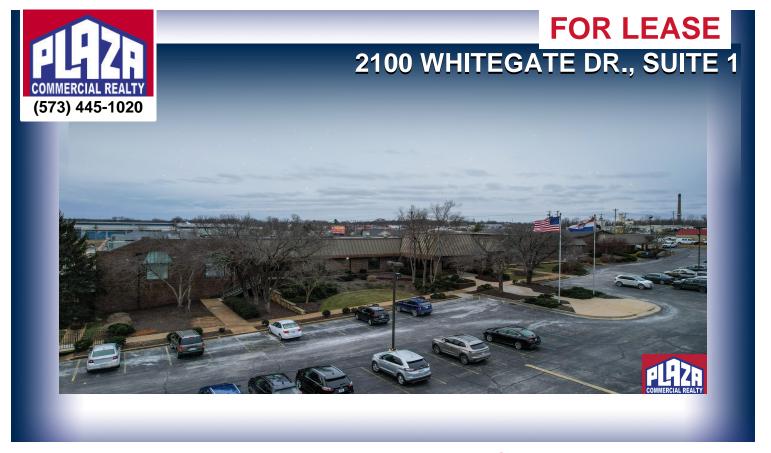

# **ADDRESS**

2100 Whitegate Dr., Suite 1 Columbia, MO

# **DETAILS**

- 5.34 zoned M-C (mixed use corridor). This zoning district permits all retail and office uses. This includes research and development use. This 5,170 sf is portion of larger facility.
- · Recent upgrades to roof, HVAC systems, and lighting are already in place.
- Abundant parking spaces available on site can be dedicated to space.
- Tours available and are to be coordinated through listing office requiring some advance notice.