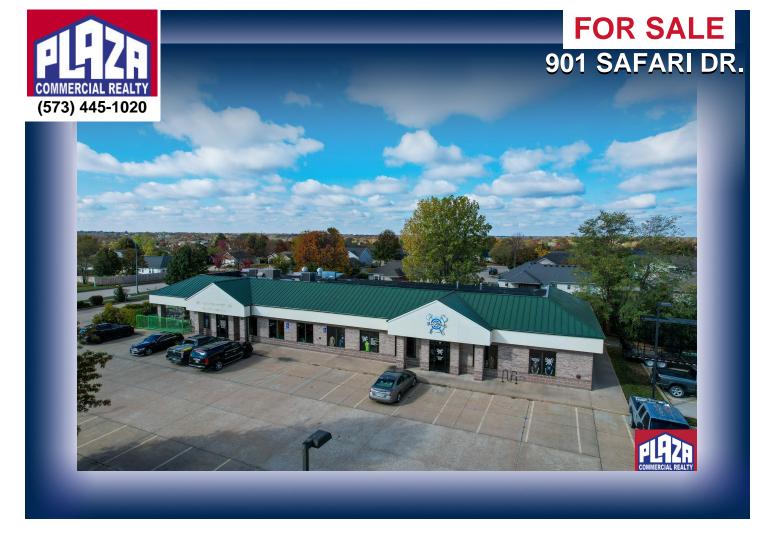

## **ADDRESS**

901 Safari Dr. Columbia, MO

# **DETAILS**

- Investment offering of 3 buildings located in north Columbia just off of Highway 763 at the Rain Forest Parkway turn signal
- The subject property (901 Safari Dr) is offered individually at \$950,000, or can be combined with 904-906 Rain Forest Parkway for \$2,150,000
- . Excellent rental history on the subject properties, and surrounding business properties
- Location is a vibrant commerce area, with abundant rooftops in close proximity, and high traffic counts on Hwy 763
- Call the listing office for detailed income/expense information, or to coordinate tours